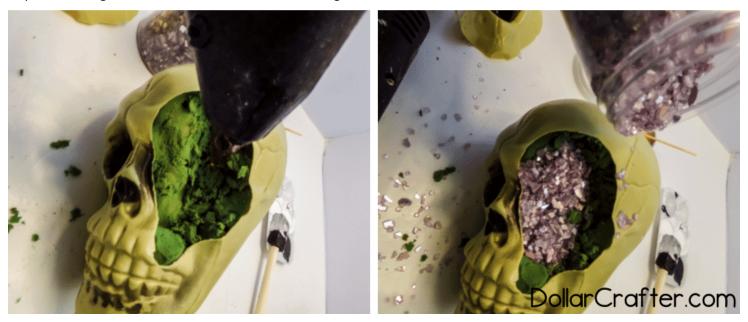

Step 3: Use hot glue and cover the whole with crushed glass

Step 4: Optional: Paint the skull and add a border around the glass section