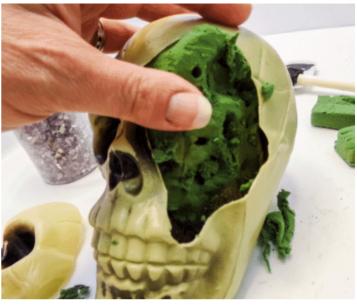

Step 2: Stuff your skull with Floral foam. You want to really pack it in there. If you back closer to the surface of the skull the glass shards will look more like they are coming out of it where if you pack a little bit in further it will look like you cut into it.