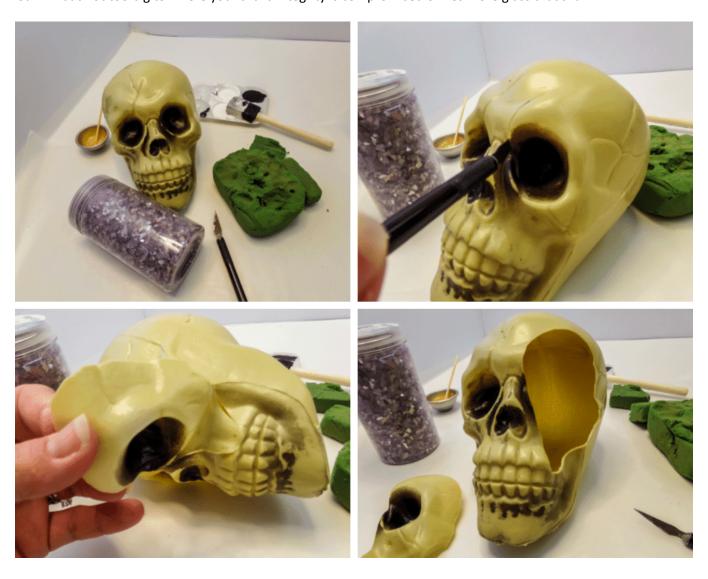

Step 1: Take your skull and use the knife to cut out a section of your skull that is big enough for you to shove chunks of floral foam in but not too big to where your skulls integrity is compromised or hes more glass that skull.

Step 2: Stuff your skull with Floral foam. You want to really pack it in there. If you back closer to the surface of the skull the glass shards will look more like they are coming out of it where if you pack a little bit in further it will look like you cut into it.

Step 3: Use hot glue and cover the whole with crushed glass

Step 4: Optional: Paint the skull and add a border around the glass section