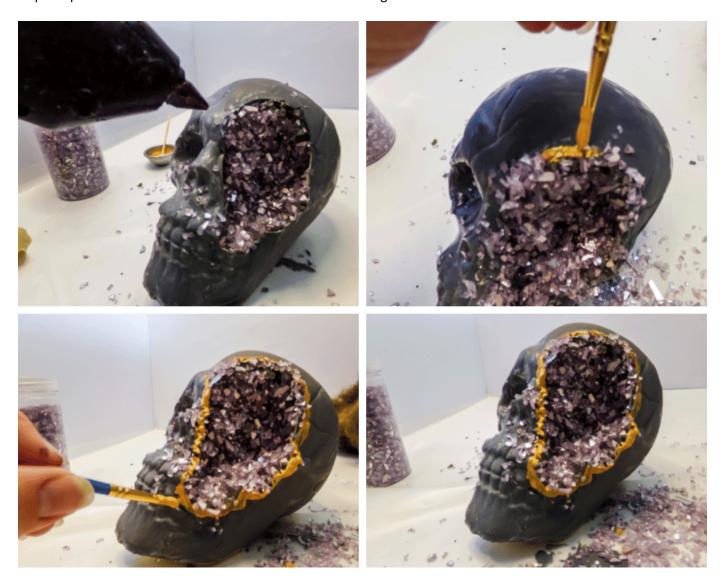

Step 1: Take your skull and use the knife to cut out a section of your skull that is big enough for you to shove chunks of floral foam in but not too big to where your skulls integrity is compromised or hes more glass that skull.

Step 2: Stuff your skull with Floral foam. You want to really pack it in there. If you back closer to the surface of the skull the glass shards will look more like they are coming out of it where if you pack a little bit in further it will look like you cut into it.

Step 3: Use hot glue and cover the whole with crushed glass

Step 4: Optional: Paint the skull and add a border around the glass section